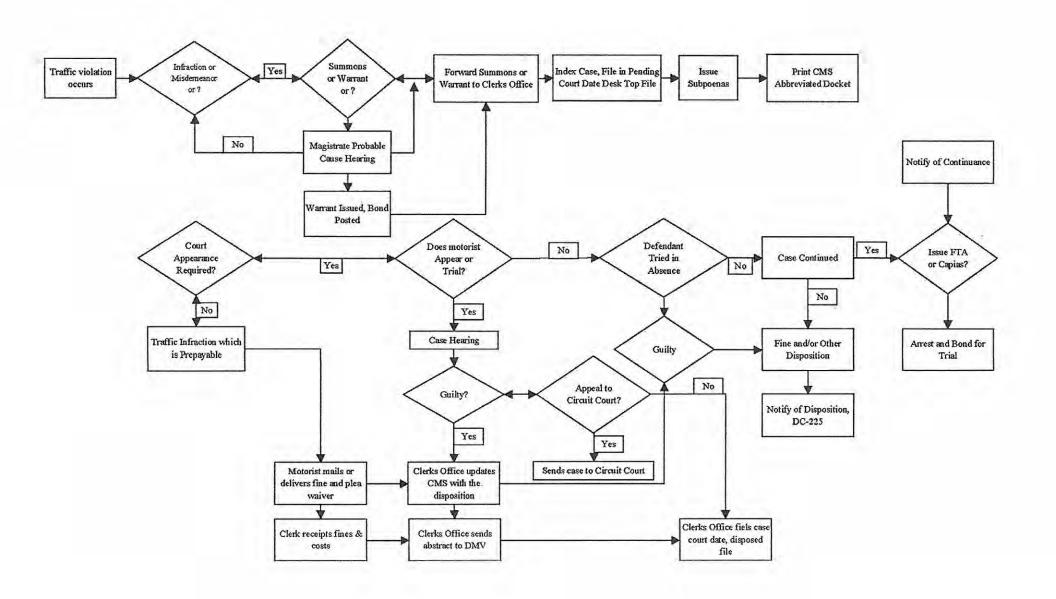

### Attached please find:

- 1. Power Point presentation of 11-13-15 as to the JDR Court, including caseload (we've updated from this morning's presentation to include figures not previously entered).
- 2. 2015 Clerk Staffing Model reflecting the Frederick/Winchester JDR Court at 67% staffing. General District at 75%. This reflects the current FTE (Full Time Employees), the number needed to fully staff the court and the percentage of current staffing.
- 3. Email from Rhonda Gardner of the Office of the Executive Secretary, Supreme Court of Virginia, Department of Judicial Services, as to courts receiving supplements. In addition to this list we add Arlington JDR and Arlington GD who receive a 15 percent local supplement, paid bi-monthly; County of Washington, General District Court who receives \$625, quarterly, and Montgomery County who also receive a supplement, of \$600.00, quarterly.
- 4. Copy of remarks of Ann B. Lloyd, Clerk, presented at the October Board of Supervisors meeting in support of local supplements for the Frederick County JDR and GD Courts.