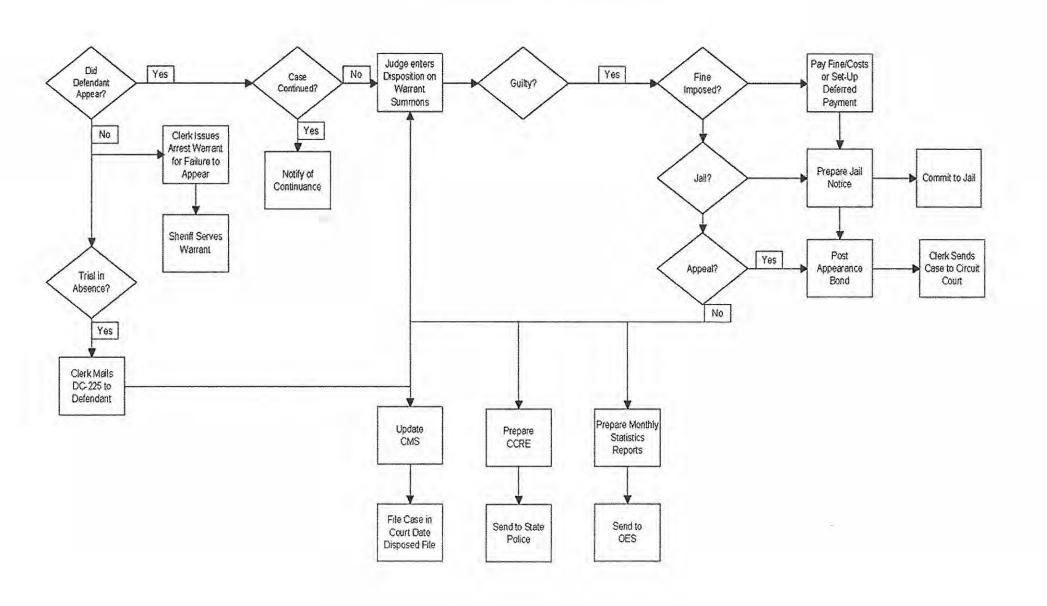

### Attached please find:

- 1. Power Point presentation of 11-13-15 as to the JDR Court, including caseload (we've updated from this morning's presentation to include figures not previously entered).
- 2. 2015 Clerk Staffing Model reflecting the Frederick/Winchester JDR Court at 67% staffing. General District at 75%. This reflects the current FTE (Full Time Employees), the number needed to fully staff the court and the percentage of current staffing.
- 3. Email from Rhonda Gardner of the Office of the Executive Secretary, Supreme Court of Virginia, Department of Judicial Services, as to courts receiving supplements. In addition to this list we add Arlington JDR and Arlington GD who receive a 15 percent local supplement, paid bi-monthly; County of Washington, General District Court who receives \$625, quarterly, and Montgomery County who also receive a supplement, of \$600.00, quarterly.
- 4. Copy of remarks of Ann B. Lloyd, Clerk, presented at the October Board of Supervisors meeting in support of local supplements for the Frederick County JDR and GD Courts.