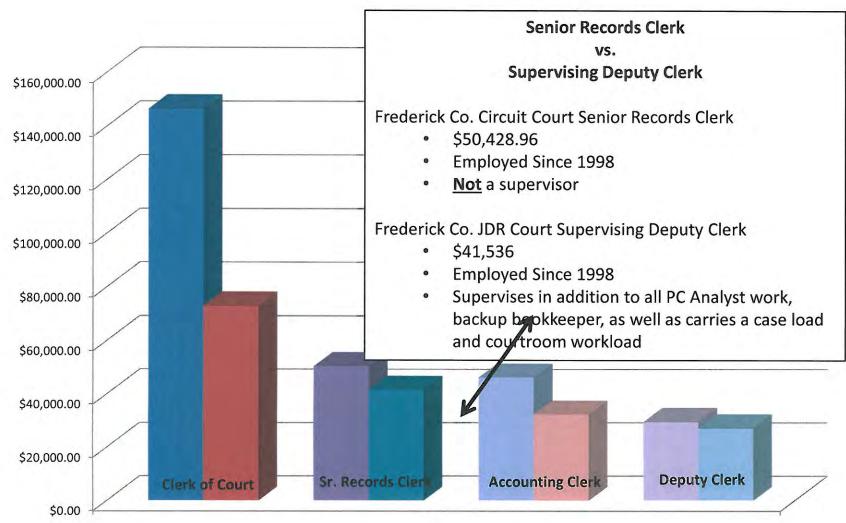

### \*\*\*Items Not Requiring Action\*\*\*

1. Ann Lloyd, Clerk of the Frederick County/Winchester Juvenile & Domestic Relations Court and Debra Bull, Clerk of the Frederick County/Winchester General District Court presented the Committee with information regarding their departments staffing levels, caseload, and salary information (see attachment).

Ann B. Lloyd Clerk

November 13, 2015

To:

Paula Nofsinger, HR Director

From:

Ann B. Lloyd, Clerk

Re:

Presentation of the Frederick/Winchester JDR Court

### Attached please find:

- 1. Power Point presentation of 11-13-15 as to the JDR Court, including caseload (we've updated from this morning's presentation to include figures not previously entered).
- 2. 2015 Clerk Staffing Model reflecting the Frederick/Winchester JDR Court at 67% staffing. General District at 75%. This reflects the current FTE (Full Time Employees), the number needed to fully staff the court and the percentage of current staffing.
- 3. Email from Rhonda Gardner of the Office of the Executive Secretary, Supreme Court of Virginia, Department of Judicial Services, as to courts receiving supplements. In addition to this list we add Arlington JDR and Arlington GD who receive a 15 percent local supplement, paid bi-monthly; County of Washington, General District Court who receives \$625, quarterly, and Montgomery County who also receive a supplement, of \$600.00, quarterly.
- 4. Copy of remarks of Ann B. Lloyd, Clerk, presented at the October Board of Supervisors meeting in support of local supplements for the Frederick County JDR and GD Courts.