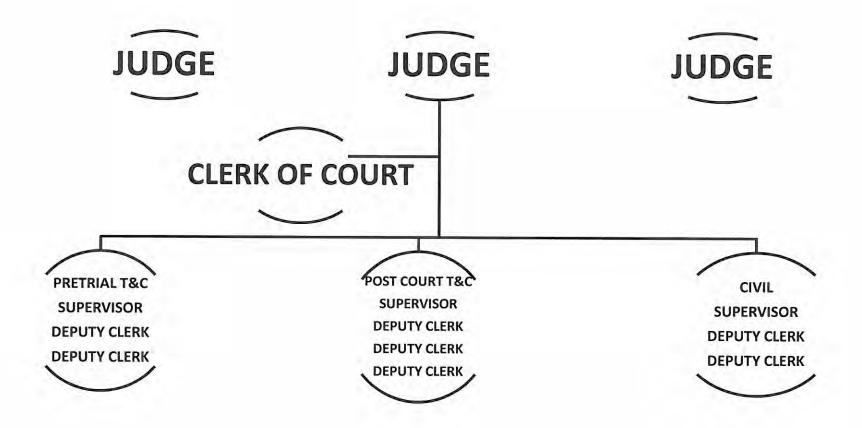

### Attached please find:

- 1. Power Point presentation of 11-13-15 as to the JDR Court, including caseload (we've updated from this morning's presentation to include figures not previously entered).
- 2. 2015 Clerk Staffing Model reflecting the Frederick/Winchester JDR Court at 67% staffing. General District at 75%. This reflects the current FTE (Full Time Employees), the number needed to fully staff the court and the percentage of current staffing.
- 3. Email from Rhonda Gardner of the Office of the Executive Secretary, Supreme Court of Virginia, Department of Judicial Services, as to courts receiving supplements. In addition to this list we add Arlington JDR and Arlington GD who receive a 15 percent local supplement, paid bi-monthly; County of Washington, General District Court who receives \$625, quarterly, and Montgomery County who also receive a supplement, of \$600.00, quarterly.
- 4. Copy of remarks of Ann B. Lloyd, Clerk, presented at the October Board of Supervisors meeting in support of local supplements for the Frederick County JDR and GD Courts.

## District Courts of Virginia 2015 Clerk Staffing

General District

|                             |      | Gene | ral Distric | et      |                             |      | G  |
|-----------------------------|------|------|-------------|---------|-----------------------------|------|----|
|                             | FTE  | Need | Additional  | Staff % |                             | FTE  |    |
| 4.00                        | 200  | 1    |             |         |                             | 1.77 |    |
| 1 Chesapeake                | 30.0 |      |             | 87%     | 20 Fauquier                 | 6.4  |    |
| 2 VA Beach                  | 58.0 |      |             | 95%     | 20 Loudoun                  | 17.0 |    |
| 3 Portsmouth                | 20.0 |      |             | 111%    | 21 Henry/Martineville       | 9.0  |    |
| 4 Norfolk                   | 54.0 | 51.0 | -3.0        | 106%    | 21 Patrick                  | 2.0  |    |
| 5 Isle of Wight             | 3.3  | 4.0  | 0.7         | 83%     | 22 Danville                 | 8.4  |    |
| 5 Suffolk                   | 9.0  | 11.0 | 2.0         | 82%     | 22 Franklin County          | 5.0  |    |
| 7 Newport News              | 32.4 | 32.4 | 0.0         | 100%    | 22 Pittsylvania             | 4.3  |    |
| 8 Hampton                   | 24.2 | 26.0 | 1.8         | 93%     | 23 Roanoke City             | 23.6 | 2  |
| 9 Gloucester                | 3.6  | 5.5  | 1.9         | 65%     | 23 Roanoke County           | 8.5  | ~  |
| 9 King William/King & Queen | 3.0  | 4.0  | 1.0         | 75%     | 24 Amherst                  | 3.8  |    |
| 9 Mathews/Middlesex         | 2.0  | 4.0  | 2.0         | 50%     | 24 Bedford County/City      | 5.3  |    |
| 9 New Kent                  | 3.5  | 4.0  | 0.5         | 88%     | 24 Campbell                 | 5.0  |    |
| 9 Williamsburg/James City   | 6.5  | 7.5  | 1.0         | 87%     | 24 Lynchburg                | 12.2 | 1  |
| 9 York                      | 5.8  | 6.0  | 0.2         | 97%     | 24 Neison                   | 2.0  |    |
| 10 Appomattox               | 2.0  | 2.0  | 0.0         | 100%    | 25 Augusta                  | 6.4  |    |
| 10 Charlotte                | 2.0  | 2.0  | 0.0         | 100%    | 25 Lexington/Rockbridge     | 5.0  |    |
| 10 Halifax                  | 4.5  | 5.0  | 0.5         | 90%     | 25 Staunton                 |      | 4  |
| 10 Mecklenburg              | 6.5  | 6.5  | 0.0         | 100%    | 25 Waynesboro               | 3.5  | 4  |
| 11 Petersburg               | 10.0 | 10.0 | 0.0         | 100%    | 26 Clarke                   | 3.1  |    |
| 12 Chesterfield             | 31.0 | 35.5 | 4.5         | 87%     | 26 Frederick/Winchester     | 2.0  | 4  |
| 13 Richmond                 | 65.5 | 55.0 | -10.5       | 119%    | 26 Page                     | 11.2 | 1  |
| 14 Henrico                  | 34.0 | 38.0 | 4.0         | 89%     | 26 Rockingham/Harrisonburg  | 2.6  |    |
| 15 Caroline                 | 5.5  | 6.5  | 1.0         | 85%     | 26 Shenandoah               | 13.0 | 16 |
|                             | 9.0  | 13.0 | 4.0         | 69%     | 26 Warren                   | 5.0  |    |
| anover                      | 11.0 | 13.5 | 2.5         | 81%     | 27 Carroll                  | 4.6  | -  |
| 15 Lancaster                | 2.0  | 2.0  |             |         |                             | 3.8  | 6  |
| 15 Northumberland           | 2.0  | 2.0  | 0.0         | 100%    | 27 Montgomery<br>27 Pulaski | 11.0 | 11 |
| 15 Spotsylvania             | 11.4 | 12.0 | 0.0         | 100%    |                             | 5.0  | 5  |
| 15 Stafford                 | 11.0 |      | 0.6         | 95%     | 27 Wythe                    | 7.0  | 8  |
| 15 Westmoreland             | Y    | 14.0 | 3.0         | 79%     | 28 Bristol                  | 4.0  | 4  |
| 16 Albemarie                | 2.0  | 2.0  | 0.0         | 100%    | 28 Smyth                    | 5.0  | 7  |
| 6 Charlottesville           | 9.5  | 12.5 | 3.0         | 76%     | 28 Washington               | 6.2  | 8  |
| 6 Culpeper                  | 7.6  | 6.0  | -1.6        | 127%    | 29 Tazewell                 | 6.0  | 6  |
| 6 Louisa                    | 4.8  | 6.0  | 1.2         | 80%     | 30 Wise                     | 5.5  | 5  |
| 7 Ariington                 | 3.0  | 3.0  |             | 100%    | 31 Prince William           | 34.5 | 39 |
| 8 Alexandria                | 22.0 | 22.0 |             | 100%    | 32 Accomack                 | 4.3  | 5  |
| 9 Fairfax                   | 13.0 | 12.0 |             | 108%    | 32 Northampton              | 3.6  | 5  |
|                             | 80.1 | 85.0 | 4.9         | 94%     |                             |      |    |
| 9 Fairfax City              | 4.0  | 3.0  | -1.0        | 133%    | CI                          | orke |    |

# District Courts of Virginia 2015 Clerk Staffing Juvenile & Domestic Relations

|       |                           | J    | uvenile | & Dome              | stic    |
|-------|---------------------------|------|---------|---------------------|---------|
|       |                           | FTE  | Need    | Additional<br>Staff | Staff % |
| 1     | Chesapeake                | 16.0 | 19.0    | 3.0                 | 84%     |
| 2     | VA Beach                  | 37.0 | 41.0    | 4.0                 | 90%     |
| 3     | Portsmouth                | 13.0 | 14.0    | 1.0                 | 93%     |
| 4     | Norfolk                   | 25.0 | 30.0    | 5.0                 | 83%     |
| 5     | isle of Wight             | 2.2  | 3.0     | 0.8                 | 73%     |
| 5     | Suffolk                   | 6.4  | 7.0     | 0.6                 | 91%     |
| 7     | Newport News              | 19.5 | 18.0    | -1.5                | 108%    |
| 8     | Hampton                   | 12.6 | 16.0    | 3.4                 | 79%     |
| 9     | Gloucester                | 5.3  | 6.0     | 0.7                 | 88%     |
| 9     | King William/King & Queen | 2.0  | 4.0     | 2.0                 | 50%     |
| 9     | New Kent                  | 2.0  | 2.0     | 0.0                 | 100%    |
| 9 1   | Williamsb urg/James City  | 4.2  | 5.0     | 0.8                 | 84%     |
| 9 '   | York                      | 4.2  | 5.0     | 0.8                 | 84%     |
| 10    | Appomattox                | 2.0  | 2.0     | 0.0                 | 100%    |
| 10 (  | Charlotte                 | 2.0  | 2.0     | 0.0                 | 100%    |
| 10 [  | Halifax                   | 3.5  | 3.6     | 0.1                 | 97%     |
| 10    | Wecklenburg               | 3.2  | 3.0     | -0.2                | 107%    |
| 11 [  | Petersburg                | 6.6  | 6.0     | -0.6                | 110%    |
| 12 (  | Chesterfie Id             | 22.5 | 26.0    | 3.5                 | 87%     |
| 13 F  | Richmond                  | 25.0 | 23.0    | -2.0                | 109%    |
| 14 F  | lenrico                   | 22.5 | 26.0    | 3.5                 | 87%     |
| 15 (  | Caroline                  | 3.0  | 4.0     | 1.0                 | 75%     |
| 15 F  | redericks burg            | 3.2  | 4.0     | 0.8                 | 80%     |
| 15  - | lanover                   | 6.0  | 7.0     | 1.0                 | 86%     |
| 15 L  | ancaster/Northumberland   | 2.6  | 3.0     | 0.4                 | 87%     |
| 16 5  | Spotsylvania              | 10.0 | 12.0    | 2.0                 | 83%     |
| 15 S  | itafford                  | 11.0 | 12.5    | 1.5                 | 88%     |
| 15 V  | Vestmoreland              | 2.2  | 2.0     | -0.2                | 110%    |
| 16 A  | lbemarie/Charlottesville  | 9.0  | 9.5     | 0.5                 | 95%     |
| 16 0  | ulpeper                   | 4.6  | 6.0     | 1.4                 | 77%     |
| 16 L  | ouisa                     | 3.0  | 3.5     | 0.5                 | 86%     |
| 17 A  | rlington                  | 8.0  | 7.0     | -1.0                | 114%    |
| 18 A  | lexandria                 | 7.0  | 7.0     | 0.0                 | 100%    |
| 19 F  | airfax                    | 34.1 | 37.0    | 2.9                 | 92%     |