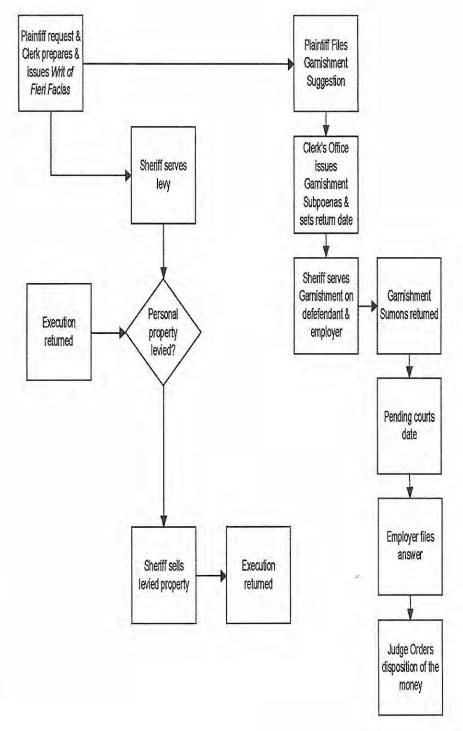

E:      | 255   | 284      | 1129    |
| JULY:      | 236   | 246      | 1124    |
| AUGUST:    | 224   | 300      | 1417    |
| SEPTEMBER: | 210   | 251      | 945     |
| OCTOBER:   | 274   | 232      | 1080    |

# FREDERICK GENERAL DISTRICT COURT HANDLES APPROXIMATELY 19,576 CRIMINAL & TRAFFIC CASES A YEAR

#### **COURT IS IN SESSION**

- 2 COURTS EVERY MONDAY
- 1 COURT EVERY TUESDAY
- 1 COURT FIRST, SECOND, THIRD AND FIFTH WEDNESDAY
- 2 COURTS FOURTH WEDNESDAY
- 2 COURTS EVERY THURSDAY
- 2 COURTS FIRST, SECOND, THIRD AND FIFTH FRIDAY
- 1 COURT FOURTH FRIDAY

# TRAFFIC CASE PROCESS



# CRIMINAL CASE PROCESSING PRE-COURT PROCEDURES



# CRIMINAL CASE PROCESSING POST-COURT PROCEDURES



# CIVIL CASE PROCESS PRE-TRIAL PROCEDURES



# CIVIL CASE PROCESS TRIAL AND POST-TRIAL PROCEDURES





# STAFF

- HIGH VOLUME MULTI JURISDICTION COURT. WE HANDLE WINCHESTER AND FREDERICK COUNTY CASES. WE DO DOUBLE EVERYTHING
- HIGH SCHOOL DIPLOMA OR EQUIVALENT IS REQUIRED. MOST OF OUR EMPLOYEES HAVE SOME COLLEGE AND/OR ARE WORKING ON DEGREES IN CRIMINAL JUSTICE OR HAD EXPERIENCE WITHIN THE JUDICIAL FIELD. DUE TO THE COMPLEXITY OF THE ISSUES AND REQUIREMENTS OF THESE POSITIONS—TURNOVER IS HIGH IN DEPUTY CLERK POSITIONS
- TAKES APPROXIMATELY SIX MONTHS TO TRAIN A NEW EMPLOYEE DUE TO THE MANY DUTIES AND RESPONSIBILITIES
- VACANCIES ARE HARD TO FILL WITH A STARTING SALARY OF \$27,066
- EMPLOYEES LEAVE FOR HIGHER PAYING POSITIONS: FEMA, FBI, CIRCUIT COURT, ATTORNEY OFFICES, ETC. WE LOST FOUR EMPLOYEES IN 2014 AND FOUR EMPLOYEES IN 2015 DUE TO SALARY
- SUPREME COURT OF VIRGINIA DID A STAFFING S