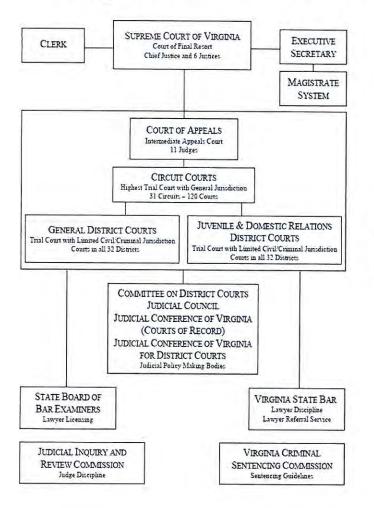

### COMMONWEALTH OF VIRGINIA

William W. Sharp Judge

Elizabeth Kellas Judge

Kimberly M. Athey Judge JUVENILE AND DOMESTIC RELATIONS DISTRICT COURT CITY OF WINCHESTER—COUNTY OF FREDERICK

JUDICIAL CENTER
5 North Kent Street
Winchester, Virginia 22601
(540) 667-5770
(For TDD Users – Call VRC 1-800-828-1120)
FAX Number (540) 723-8886

### Attached please find:

- 1. Power Point presentation of 11-13-15 as to the JDR Court, including caseload (we've updated from this morning's presentation to include figures not previously entered).
- 2. 2015 Clerk Staffing Model reflecting the Frederick/Winchester JDR Court at 67% staffing. General District at 75%. This reflects the current FTE (Full Time Employees), the number needed to fully staff the court and the percentage of current staffing.
- 3. Email from Rhonda Gardner of the Office of the Executive Secretary, Supreme Court of Virginia, Department of Judicial Services, as to courts receiving supplements. In addition to this list we add Arlington JDR and Arlington GD who receive a 15 percent local supplement, paid bi-monthly; County of Washington, General District Court who receives \$625, quarterly, and Montgomery County who also receive a supplement, of \$600.00, quarterly.
- 4. Copy of remarks of Ann B. Lloyd, Clerk, presented at the October Board of Supervisors meeting in support of local supplements for the Frederick County JDR and GD Courts.

## District Courts of Virginia 2015 Clerk Staffing

General District

|                             |      | Gene | ral Distric | et      |                             |      | G  |
|-----------------------------|------|------|-------------|---------|-----------------------------|------|----|
|                             | FTE  | Need | Additional  | Staff % |                             | FTE  |    |
| 4.00                        | 200  | 1    |             |         |                             | 1.77 |    |
| 1 Chesapeake                | 30.0 |      |             | 87%     | 20 Fauquier                 | 6.4  |    |
| 2 VA Beach                  | 58.0 |      |             | 95%     | 20 Loudoun                  | 17.0 |    |
| 3 Portsmouth                | 20.0 |      |             | 111%    | 21 Henry/Martineville       | 9.0  |    |
| 4 Norfolk                   | 54.0 | 51.0 | -3.0        | 106%    | 21 Patrick                  | 2.0  |    |
| 5 Isle of Wight             | 3.3  | 4.0  | 0.7         | 83%     | 22 Danville                 | 8.4  |    |
| 5 Suffolk                   | 9.0  | 11.0 | 2.0         | 82%     | 22 Franklin County          | 5.0  |    |
| 7 Newport News              | 32.4 | 32.4 | 0.0         | 100%    | 22 Pittsylvania             | 4.3  |    |
| 8 Hampton                   | 24.2 | 26.0 | 1.8         | 93%     | 23 Roanoke City             | 23.6 | 2  |
| 9 Gloucester                | 3.6  | 5.5  | 1.9         | 65%     | 23 Roanoke County           | 8.5  | ~  |
| 9 King William/King & Queen | 3.0  | 4.0  | 1.0         | 75%     | 24 Amherst                  | 3.8  |    |
| 9 Mathews/Middlesex         | 2.0  | 4.0  | 2.0         | 50%     | 24 Bedford County/City      | 5.3  |    |
| 9 New Kent                  | 3.5  | 4.0  | 0.5         | 88%     | 24 Campbell                 | 5.0  |    |
| 9 Williamsburg/James City   | 6.5  | 7.5  | 1.0         | 87%     | 24 Lynchburg                | 12.2 | 1  |
| 9 York                      | 5.8  | 6.0  | 0.2         | 97%     | 24 Neison                   | 2.0  |    |
| 10 Appomattox               | 2.0  | 2.0  | 0.0         | 100%    | 25 Augusta                  | 6.4  |    |
| 10 Charlotte                | 2.0  | 2.0  | 0.0         | 100%    | 25 Lexington/Rockbridge     | 5.0  |    |
| 10 Halifax                  | 4.5  | 5.0  | 0.5         | 90%     | 25 Staunton                 |      | 4  |
| 10 Mecklenburg              | 6.5  | 6.5  | 0.0         | 100%    | 25 Waynesboro               | 3.5  | 4  |
| 11 Petersburg               | 10.0 | 10.0 | 0.0         | 100%    | 26 Clarke                   | 3.1  |    |
| 12 Chesterfield             | 31.0 | 35.5 | 4.5         | 87%     | 26 Frederick/Winchester     | 2.0  | 4  |
| 13 Richmond                 | 65.5 | 55.0 | -10.5       | 119%    | 26 Page                     | 11.2 | 1  |
| 14 Henrico                  | 34.0 | 38.0 | 4.0         | 89%     | 26 Rockingham/Harrisonburg  | 2.6  |    |
| 15 Caroline                 | 5.5  | 6.5  | 1.0         | 85%     | 26 Shenandoah               | 13.0 | 16 |
|                             | 9.0  | 13.0 | 4.0         | 69%     | 26 Warren                   | 5.0  |    |
| anover                      | 11.0 | 13.5 | 2.5         | 81%     | 27 Carroll                  | 4.6  | -  |
| 15 Lancaster                | 2.0  | 2.0  |             |         |                             | 3.8  | 6  |
| 15 Northumberland           | 2.0  | 2.0  | 0.0         | 100%    | 27 Montgomery<br>27 Pulaski | 11.0 | 11 |
| 15 Spotsylvania             | 11.4 | 12.0 | 0.0         | 100%    |                             | 5.0  | 5  |
| 15 Stafford                 | 11.0 |      | 0.6         | 95%     | 27 Wythe                    | 7.0  | 8  |
| 15 Westmoreland             | Y    | 14.0 | 3.0         | 79%     | 28 Bristol                  | 4.0  | 4  |
| 16 Albemarie                | 2.0  | 2.0  | 0.0         | 100%    | 28 Smyth                    | 5.0  | 7  |
| 6 Charlottesville           | 9.5  | 12.5 | 3.0         | 76%     | 28 Washington               | 6.2  | 8  |
| 6 Culpeper                  | 7.6  | 6.0  | -1.6        | 127%    | 29 Tazewell                 | 6.0  | 6  |
| 6 Louisa                    | 4.8  | 6.0  | 1.2         | 80%     | 30 Wise                     | 5.5  | 5  |
| 7 Ariington                 | 3.0  | 3.0  |             | 100%    | 31 Prince William           | 34.5 | 39 |
| 8 Alexandria                | 22.0 | 22.0 |             | 100%    | 32 Accomack                 | 4.3  | 5  |
| 9 Fairfax                   | 13.0 | 12.0 |             | 108%    | 32 Northampton              | 3.6  | 5  |
|                             | 80.1 | 85.0 | 4.9         | 94%     |                             |      |    |
| 9 Fairfax City              | 4.0  | 3.0  | -1.0        | 133%    | CI                          | orke |    |

|                            | General District |      |                     |         |  |
|----------------------------|------------------|------|---------------------|---------|--|
|                            | FTE              | Need | Additional<br>Staff | Staff % |  |
| 20 Fauquier                | 6.4              | 7.0  | 0.6                 | 91%     |  |
| 20 Loudoun                 | 17.0             | 21.0 | 4.0                 | 81%     |  |
| 21 Henry/Martinsville      | 9.0              | 9.0  | 0.0                 | 100%    |  |
| 21 Patrick                 | 2.0              | 2.0  | 0.0                 | 100%    |  |
| 22 Danville                | 8.4              | 8.6  | 0.2                 | 98%     |  |
| 22 Franklin County         | 5.0              | 5.0  | 0.0                 | 100%    |  |
| 22 Pittsylvania            | 4.3              | 4.0  | -0.3                | 108%    |  |
| 23 Roanoke City            | 23.6             | 23.0 | -0.6                | 103%    |  |
| 23 Roanoke County          | 8.5              | 8.5  | 0.0                 | 100%    |  |
| 24 Amherst                 | 3.8              | 4.5  | 0.7                 | 84%     |  |
| 24 Bedford County/City     | 5.3              | 6.0  | 0.7                 | 88%     |  |
| 24 Campbell                | 5.0              | 4.0  | -1.0                | 125%    |  |
| 24 Lynchburg               | 12.2             | 12.5 | 0.3                 | 98%     |  |
| 24 Nelson                  | 2.0              | 2.0  | 0.0                 | 100%    |  |
| 25 Augusta                 | 6.4              | 6.5  | 0.1                 | 98%     |  |
| 25 Lexington/Rockbridge    | 5.0              | 6.0  | 1.0                 | 83%     |  |
| 25 Staunton                | 3.5              | 4.0  | 0.5                 | 88%     |  |
| 25 Waynesboro              | 3.1              | 3.5  | 0.4                 | 89%     |  |
| 26 Clarke                  | 2.0              | 2.0  | 0.0                 | 100%    |  |
| 26 Frederick/Winchester    | 11.2             | 15.0 | 3.8                 | 75%     |  |
| 26 Page                    | 2.6              | 3.0  | 0.4                 | 87%     |  |
| 26 Rockingham/Harrisonburg | 13.0             | 16.0 | 3.0                 | 81%     |  |
| 26 Shenandoah              | 5.0              | 5.6  | 0.6                 | 89%     |  |
| 26 Warren                  | 4.6              | 5.5  | 0.9                 | 84%     |  |
| 27 Carroll                 | 3.8              | 6.5  | 2.7                 | 58%     |  |
| 27 Montgomery              | 11.0             | 11.0 | 0.0                 | 100%    |  |
| 27 Pulaski                 | 5.0              | 5.0  | 0.0                 | 100%    |  |
| 27 Wythe                   | 7.0              | 8.5  | 1.5                 | 82%     |  |
| 28 Bristol                 | 4.0              | 4.0  | 0.0                 | 100%    |  |
| 28 Smyth                   | 5.0              | 7.0  | 2.0                 | 71%     |  |
| 28 Washington              | 6.2              | 8.0  | 1.8                 | 78%     |  |
| 29 Tazewell                | 6.0              | 6.0  | 0.0                 | 100%    |  |
| 30 Wise                    | 5.5              | 5.5  | 0.0                 | 100%    |  |
| 31 Prince William          | 34.5             | 39.5 | 5.0                 | 87%     |  |
| 32 Accomack                | 4.3              | 5.0  | 0.7                 | 86%     |  |
| 32 Northampton             | 3.6              | 5.5  | 1.9                 | 65%     |  |

| Clerk<br>FTE |              | Clerks<br>Needed<br>FTE | Additional FTE Need |
|--------------|--------------|-------------------------|---------------------|
| 873.5        |              | 933.1                   | 59.6                |
|              | %<br>Staffed | 93.6%                   |                     |

# District Courts of Virginia 2015 Clerk Staffing Juvenile & Domestic Relations

|       |                           | J    | uvenile | & Dome              | stic    |
|-------|---------------------------|------|---------|---------------------|---------|
|       |                           | FTE  | Need    | Additional<br>Staff | Staff % |
| 1     | Chesapeake                | 16.0 | 19.0    | 3.0                 | 84%     |
| 2     | VA Beach                  | 37.0 | 41.0    | 4.0                 | 90%     |
| 3     | Portsmouth                | 13.0 | 14.0    | 1.0                 | 93%     |
| 4     | Norfolk                   | 25.0 | 30.0    | 5.0                 | 83%     |
| 5     | isle of Wight             | 2.2  | 3.0     | 0.8                 | 73%     |
| 5     | Suffolk                   | 6.4  | 7.0     | 0.6                 | 91%     |
| 7     | Newport News              | 19.5 | 18.0    | -1.5                | 108%    |
| 8     | Hampton                   | 12.6 | 16.0    | 3.4                 | 79%     |
| 9     | Gloucester                | 5.3  | 6.0     | 0.7                 | 88%     |
| 9     | King William/King & Queen | 2.0  | 4.0     | 2.0                 | 50%     |
| 9     | New Kent                  | 2.0  | 2.0     | 0.0                 | 100%    |
| 9 1   | Williamsb urg/James City  | 4.2  | 5.0     | 0.8                 | 84%     |
| 9 '   | York                      | 4.2  | 5.0     | 0.8                 | 84%     |
| 10    | Appomattox                | 2.0  | 2.0     | 0.0                 | 100%    |
| 10 (  | Charlotte                 | 2.0  | 2.0     | 0.0                 | 100%    |
| 10 [  | Halifax                   | 3.5  | 3.6     | 0.1                 | 97%     |
| 10    | Wecklenburg               | 3.2  | 3.0     | -0.2                | 107%    |
| 11 [  | Petersburg                | 6.6  | 6.0     | -0.6                | 110%    |
| 12 (  | Chesterfie Id             | 22.5 | 26.0    | 3.5                 | 87%     |
| 13 F  | Richmond                  | 25.0 | 23.0    | -2.0                | 109%    |
| 14 F  | lenrico                   | 22.5 | 26.0    | 3.5                 | 87%     |
| 15 (  | Caroline                  | 3.0  | 4.0     | 1.0                 | 75%     |
| 15 F  | redericks burg            | 3.2  | 4.0     | 0.8                 | 80%     |
| 15  - | lanover                   | 6.0  | 7.0     | 1.0                 | 86%     |
| 15 L  | ancaster/Northumberland   | 2.6  | 3.0     | 0.4                 | 87%     |
| 16 5  | Spotsylvania              | 10.0 | 12.0    | 2.0                 | 83%     |
| 15 S  | itafford                  | 11.0 | 12.5    | 1.5                 | 88%     |
| 15 V  | Vestmoreland              | 2.2  | 2.0     | -0.2                | 110%    |
| 16 A  | lbemarie/Charlottesville  | 9.0  | 9.5     | 0.5                 | 95%     |
| 16 0  | ulpeper                   | 4.6  | 6.0     | 1.4                 | 77%     |
| 16 L  | ouisa                     | 3.0  | 3.5     | 0.5                 | 86%     |
| 17 A  | rlington                  | 8.0  | 7.0     | -1.0                | 114%    |
| 18 A  | lexandria                 | 7.0  | 7.0     | 0.0                 | 100%    |
| 19 F  | airfax                    | 34.1 | 37.0    | 2.9                 | 92%     |

|                            |      |      | venile & Domestic   |         |  |
|----------------------------|------|------|---------------------|---------|--|
|                            | FTE  | Need | Additional<br>Staff | Staff % |  |
| 20 Fauquier                | 4.0  | 4.8  | 0.8                 | 83%     |  |
| 20 Loudoun                 | 8.5  | 9.5  | 1.0                 | 89%     |  |
| 21 Henry                   | 5.5  | 6.0  | 0.5                 | 92%     |  |
| 21 Martinsville            | 2.4  | 3.0  | 0.6                 | 80%     |  |
| 21 Patrick                 | 2.0  | 2.0  | 0.0                 | 100%    |  |
| 22 Danville                | 6.2  | 6.0  | -0.2                | 103%    |  |
| 22 Franklin County         | 5.0  | 6.5  | 1.5                 | 77%     |  |
| 22 Pittsylvania            | 4.6  | 5.5  | 0.9                 | 84%     |  |
| 23 Roanoke City            | 12.6 | 14.0 | 1.4                 | 90%     |  |
| 23 Roanoke County          | 5.8  | 7.0  | 1.2                 | 83%     |  |
| 24 Amherst                 | 3.4  | 3.8  | 0.4                 | 89%     |  |
| 24 Bedford County/City     | 7.5  | 8.0  | 0.5                 | 94%     |  |
| 24 Campbell                | 5.2  | 5.5  | 0.3                 | 95%     |  |
| 24 Lynchburg               | 8.3  | 10.5 | 2.2                 | 79%     |  |
| 24 Nelson                  | 2.0  | 2.0  | 0.0                 | 100%    |  |
| 25 Augusta/Staunton        | 8.0  | 11.0 | 3.0                 | 73%     |  |
| 25 Lexington/Rockbridge    | 2.0  | 3.0  | 1.0                 | 67%     |  |
| 25 Waynesboro              | 3.0  | 4.0  | 1.0                 | 75%     |  |
| 26 Clarke                  | 2.0  | 2.0  | 0.0                 | 100%    |  |
| 26 Frederick/Winchester    | 7.4  | 11.0 | 3.6                 | 67%     |  |
| 26 Page                    | 2.5  | 3.0  | 0.5                 | 83%     |  |
| 26 Rockingham/Harrisonburg | 8.0  | 11.0 | 3.0                 | 73%     |  |
| 26 Shenandoah              | 3.4  | 4.0  | 0.6                 | 85%     |  |
| 26 Warren                  | 4.0  | 4.8  | 0.8                 | 83%     |  |
| 27 Carroll                 | 2.4  | 3.0  | 0.6                 | 80%     |  |
| 27 Montgomery              | 5.4  | 5.5  | 0.1                 | 98%     |  |
| 27 Pulaski                 | 4.4  | 5.0  | 0.6                 | 88%     |  |
| 27 Wythe                   | 3.5  | 3.5  | 0.0                 | 100%    |  |
| 28 Bristol                 | 3.0  | 3.0  | 0.0                 | 100%    |  |
| 28 Smyth                   | 3.4  | 5.0  | 1.6                 | 68%     |  |
| 28 Washington              | 5.0  | 5.0  | 0.0                 | 100%    |  |
| 29 Tazewell                | 4.4  | 5.0  | 0.6                 | 88%     |  |
| 30 Wise                    | 5.0  | 6.0  | 1.0                 | 83%     |  |
| 31 Prince William          | 23.7 | 27.0 | 3.3                 | 88%     |  |
| 32 Accomack                | 3.0  | 3.0  | 0.0                 | 100%    |  |
| 32 Northampton             | 2.0  | 2.0  | 0.0                 | 100%    |  |