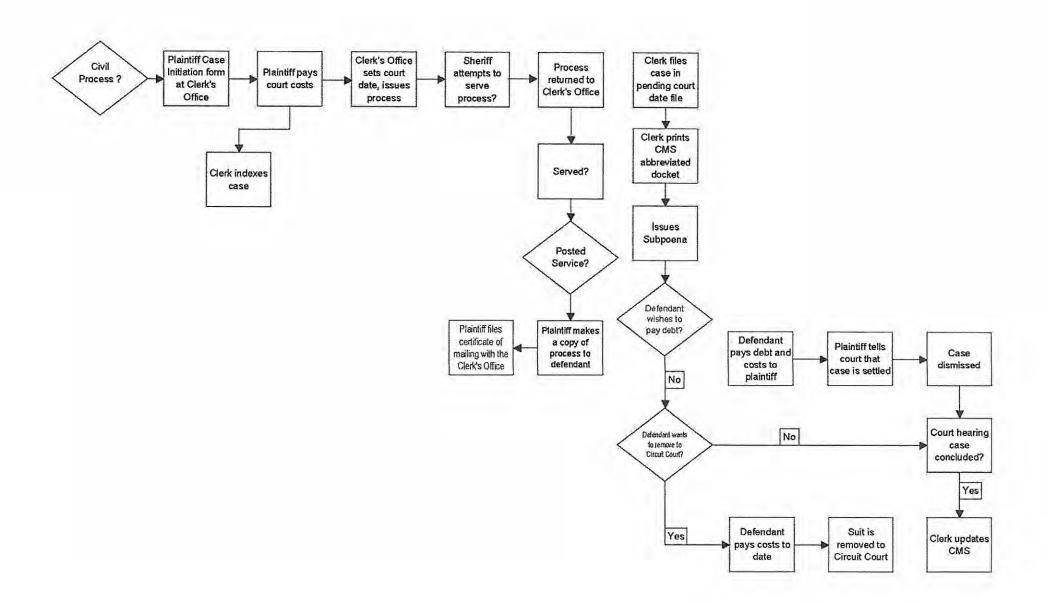

79     |
| MAY:       | 197   | 222      | 832     |
| JUNE:      | 255   | 284      | 1129    |
| JULY:      | 236   | 246      | 1124    |
| AUGUST:    | 224   | 300      | 1417    |
| SEPTEMBER: | 210   | 251      | 945     |
| OCTOBER:   | 274   | 232      | 1080    |

# FREDERICK GENERAL DISTRICT COURT HANDLES APPROXIMATELY 19,576 CRIMINAL & TRAFFIC CASES A YEAR

#### **COURT IS IN SESSION**

- 2 COURTS EVERY MONDAY
- 1 COURT EVERY TUESDAY
- 1 COURT FIRST, SECOND, THIRD AND FIFTH WEDNESDAY
- 2 COURTS FOURTH WEDNESDAY
- 2 COURTS EVERY THURSDAY
- 2 COURTS FIRST, SECOND, THIRD AND FIFTH FRIDAY
- 1 COURT FOURTH FRIDAY

# TRAFFIC CASE PROCESS



# CRIMINAL CASE PROCESSING PRE-COURT PROCEDURES



# CRIMINAL CASE PROCESSING POST-COURT PROCEDURES



# CIVIL CASE PROCESS PRE-TRIAL PROCEDURES



# CIVIL CASE PROCESS TRIAL AND POST-TRIAL PROCEDURES





# STAFF

- HIGH VOLUME MULTI JURISDICTION COURT. WE HANDLE WINCHESTER AND FREDERICK COUNTY CASES. WE DO DOUBLE EVERYTHING
- HIGH SCHOOL DIPLOMA OR EQUIVALENT IS REQUIRED. MOST OF OUR EMPLOYEES HAVE SOME COLLEGE AND/OR ARE WORKING ON DEGREES IN CRIMINAL JUSTICE OR HAD EXPERIENCE WITHIN THE JUDICIAL FIELD. DUE TO THE COMPLEXITY OF THE ISSUES AND REQUIREMENTS OF THESE POSITIONS—TURNOVER IS HIGH IN DEPUTY CLERK POSITIONS
- TAKES APPROXIMATELY SIX MONTHS TO TRAIN A NEW EMPLOYEE DUE TO THE MANY DUTIES AND RESPONSIBILITIES
- VACANCIES ARE HARD TO FILL WITH A STARTING SALARY OF \$27,066
- EMPLOYEES LEAVE FOR HIGHER PAYING POSITIONS: FEMA, FBI, CIRCUIT COURT, ATTORNEY OFFICES, ETC. WE LOST FOUR EMPLOYEES IN 2014 AND FOUR EMPLOYEES IN 2015