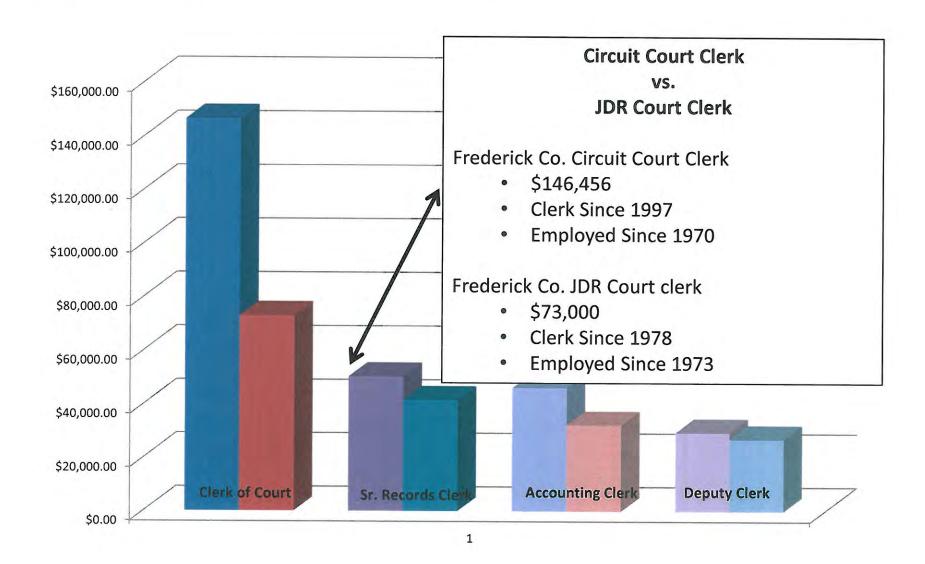

### \*\*\*Items Not Requiring Action\*\*\*

1. Ann Lloyd, Clerk of the Frederick County/Winchester Juvenile & Domestic Relations Court and Debra Bull, Clerk of the Frederick County/Winchester General District Court presented the Committee with information regarding their departments staffing levels, caseload, and salary information (see attachment).

Ann B. Lloyd Clerk

November 13, 2015

To:

Paula Nofsinger, HR Director

From:

Ann B. Lloyd, Clerk

Re:

Presentation of the Frederick/Winchester JDR Court

### Attached please find:

- 1. Power Point presentation of 11-13-15 as to the JDR Court, including caseload (we've updated from this morning's presentation to include figures not previously entered).
- 2. 2015 Clerk Staffing Model reflecting the Frederick/Winchester JDR Court at 67% staffing. General District at 75%. This reflects the current FTE (Full Time Employees), the number needed to fully staff the court and the percentage of current staffing.
- 3. Email from Rhonda Gardner of the Office of the Executive Secretary, Supreme Court of Virginia, Department of Judicial Services, as to courts receiving supplements. In addition to this list we add Arlington JDR and Arlington GD who receive a 15 percent local supplement, paid bi-monthly; County of Washington, General District Court who receives \$625, quarterly, and Montgomery County who also receive a supplement, of \$600.00, quarterly.
- 4. Copy of remarks of Ann B. Lloyd, Clerk, presented at the October Board of Supervisors meeting in support of local supplements for the Frederick County JDR and GD Courts.