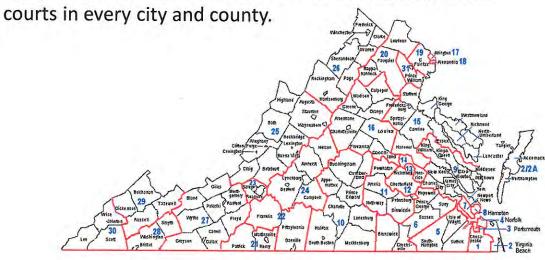

## District Courts of Virginia 2015 Clerk Staffing

General District

|                             |      | Gene | ral Distric | et      |                             |      | G  |
|-----------------------------|------|------|-------------|---------|-----------------------------|------|----|
|                             | FTE  | Need | Additional  | Staff % |                             | FTE  |    |
| 4.00                        | 200  | 1    |             |         |                             | 1.77 |    |
| 1 Chesapeake                | 30.0 |      |             | 87%     | 20 Fauquier                 | 6.4  |    |
| 2 VA Beach                  | 58.0 |      |             | 95%     | 20 Loudoun                  | 17.0 |    |
| 3 Portsmouth                | 20.0 |      |             | 111%    | 21 Henry/Martineville       | 9.0  |    |
| 4 Norfolk                   | 54.0 | 51.0 | -3.0        | 106%    | 21 Patrick                  | 2.0  |    |
| 5 Isle of Wight             | 3.3  | 4.0  | 0.7         | 83%     | 22 Danville                 | 8.4  |    |
| 5 Suffolk                   | 9.0  | 11.0 | 2.0         | 82%     | 22 Franklin County          | 5.0  |    |
| 7 Newport News              | 32.4 | 32.4 | 0.0         | 100%    | 22 Pittsylvania             | 4.3  |    |
| 8 Hampton                   | 24.2 | 26.0 | 1.8         | 93%     | 23 Roanoke City             | 23.6 | 2  |
| 9 Gloucester                | 3.6  | 5.5  | 1.9         | 65%     | 23 Roanoke County           | 8.5  | ~  |
| 9 King William/King & Queen | 3.0  | 4.0  | 1.0         | 75%     | 24 Amherst                  | 3.8  |    |
| 9 Mathews/Middlesex         | 2.0  | 4.0  | 2.0         | 50%     | 24 Bedford County/City      | 5.3  |    |
| 9 New Kent                  | 3.5  | 4.0  | 0.5         | 88%     | 24 Campbell                 | 5.0  |    |
| 9 Williamsburg/James City   | 6.5  | 7.5  | 1.0         | 87%     | 24 Lynchburg                | 12.2 | 1  |
| 9 York                      | 5.8  | 6.0  | 0.2         | 97%     | 24 Neison                   | 2.0  |    |
| 10 Appomattox               | 2.0  | 2.0  | 0.0         | 100%    | 25 Augusta                  | 6.4  |    |
| 10 Charlotte                | 2.0  | 2.0  | 0.0         | 100%    | 25 Lexington/Rockbridge     | 5.0  |    |
| 10 Halifax                  | 4.5  | 5.0  | 0.5         | 90%     | 25 Staunton                 |      | 4  |
| 10 Mecklenburg              | 6.5  | 6.5  | 0.0         | 100%    | 25 Waynesboro               | 3.5  | 4  |
| 11 Petersburg               | 10.0 | 10.0 | 0.0         | 100%    | 26 Clarke                   | 3.1  |    |
| 12 Chesterfield             | 31.0 | 35.5 | 4.5         | 87%     | 26 Frederick/Winchester     | 2.0  | 4  |
| 13 Richmond                 | 65.5 | 55.0 | -10.5       | 119%    | 26 Page                     | 11.2 | 1  |
| 14 Henrico                  | 34.0 | 38.0 | 4.0         | 89%     | 26 Rockingham/Harrisonburg  | 2.6  |    |
| 15 Caroline                 | 5.5  | 6.5  | 1.0         | 85%     | 26 Shenandoah               | 13.0 | 16 |
|                             | 9.0  | 13.0 | 4.0         | 69%     | 26 Warren                   | 5.0  |    |
| anover                      | 11.0 | 13.5 | 2.5         | 81%     | 27 Carroll                  | 4.6  | -  |
| 15 Lancaster                | 2.0  | 2.0  |             |         |                             | 3.8  | 6  |
| 15 Northumberland           | 2.0  | 2.0  | 0.0         | 100%    | 27 Montgomery<br>27 Pulaski | 11.0 | 11 |
| 15 Spotsylvania             | 11.4 | 12.0 | 0.0         | 100%    |                             | 5.0  | 5  |
| 15 Stafford                 | 11.0 |      | 0.6         | 95%     | 27 Wythe                    | 7.0  | 8  |
| 15 Westmoreland             | Y    | 14.0 | 3.0         | 79%     | 28 Bristol                  | 4.0  | 4  |
| 16 Albemarie                | 2.0  | 2.0  | 0.0         | 100%    | 28 Smyth                    | 5.0  | 7  |
| 6 Charlottesville           | 9.5  | 12.5 | 3.0         | 76%     | 28 Washington               | 6.2  | 8  |
| 6 Culpeper                  | 7.6  | 6.0  | -1.6        | 127%    | 29 Tazewell                 | 6.0  | 6  |
| 6 Louisa                    | 4.8  | 6.0  | 1.2         | 80%     | 30 Wise                     | 5.5  | 5  |
| 7 Ariington                 | 3.0  | 3.0  |             | 100%    | 31 Prince William           | 34.5 | 39 |
| 8 Alexandria                | 22.0 | 22.0 |             | 100%    | 32 Accomack                 | 4.3  | 5  |
| 9 Fairfax                   | 13.0 | 12.0 |             | 108%    | 32 Northampton              | 3.6  | 5  |
|                             | 80.1 | 85.0 | 4.9         | 94%     |                             |      |    |
| 9 Fairfax City              | 4.0  | 3.0  | -1.0        | 133%    | CI                          | orke |    |

|                            | General District |      |                     |         |  |
|----------------------------|------------------|------|---------------------|---------|--|
|                            | FTE              | Need | Additional<br>Staff | Staff % |  |
| 20 Fauquier                | 6.4              | 7.0  | 0.6                 | 91%     |  |
| 20 Loudoun                 | 17.0             | 21.0 | 4.0                 | 81%     |  |
| 21 Henry/Martinsville      | 9.0              | 9.0  | 0.0                 | 100%    |  |
| 21 Patrick                 | 2.0              | 2.0  | 0.0                 | 100%    |  |
| 22 Danville                | 8.4              | 8.6  | 0.2                 | 98%     |  |
| 22 Franklin County         | 5.0              | 5.0  | 0.0                 | 100%    |  |
| 22 Pittsylvania            | 4.3              | 4.0  | -0.3                | 108%    |  |
| 23 Roanoke City            | 23.6             | 23.0 | -0.6                | 103%    |  |
| 23 Roanoke County          | 8.5              | 8.5  | 0.0                 | 100%    |  |
| 24 Amherst                 | 3.8              | 4.5  | 0.7                 | 84%     |  |
| 24 Bedford County/City     | 5.3              | 6.0  | 0.7                 | 88%     |  |
| 24 Campbell                | 5.0              | 4.0  | -1.0                | 125%    |  |
| 24 Lynchburg               | 12.2             | 12.5 | 0.3                 | 98%     |  |
| 24 Nelson                  | 2.0              | 2.0  | 0.0                 | 100%    |  |
| 25 Augusta                 | 6.4              | 6.5  | 0.1                 | 98%     |  |
| 25 Lexington/Rockbridge    | 5.0              | 6.0  | 1.0                 | 83%     |  |
| 25 Staunton                | 3.5              | 4.0  | 0.5                 | 88%     |  |
| 25 Waynesboro              | 3.1              | 3.5  | 0.4                 | 89%     |  |
| 26 Clarke                  | 2.0              | 2.0  | 0.0                 | 100%    |  |
| 26 Frederick/Winchester    | 11.2             | 15.0 | 3.8                 | 75%     |  |
| 26 Page                    | 2.6              | 3.0  | 0.4                 | 87%     |  |
| 26 Rockingham/Harrisonburg | 13.0             | 16.0 | 3.0                 | 81%     |  |
| 26 Shenandoah              | 5.0              | 5.6  | 0.6                 | 89%     |  |
| 26 Warren                  | 4.6              | 5.5  | 0.9                 | 84%     |  |
| 27 Carroll                 | 3.8              | 6.5  | 2.7                 | 58%     |  |
| 27 Montgomery              | 11.0             | 11.0 | 0.0                 | 100%    |  |
| 27 Pulaski                 | 5.0              | 5.0  | 0.0                 | 100%    |  |
| 27 Wythe                   | 7.0              | 8.5  | 1.5                 | 82%     |  |
| 28 Bristol                 | 4.0              | 4.0  | 0.0                 | 100%    |  |
| 28 Smyth                   | 5.0              | 7.0  | 2.0                 | 71%     |  |
| 28 Washington              | 6.2              | 8.0  | 1.8                 | 78%     |  |
| 29 Tazewell                | 6.0              | 6.0  | 0.0                 | 100%    |  |
| 30 Wise                    | 5.5              | 5.5  | 0.0                 | 100%    |  |
| 31 Prince William          | 34.5             | 39.5 | 5.0                 | 87%     |  |
| 32 Accomack                | 4.3              | 5.0  | 0.7                 | 86%     |  |
| 32 Northampton             | 3.6              | 5.5  | 1.9                 | 65%     |  |

| Clerk<br>FTE |              | Clerks<br>Needed<br>FTE | Additional FTE Need |
|--------------|--------------|-------------------------|---------------------|
| 873.5        |              | 933.1                   | 59.6                |
|              | %<br>Staffed | 93.6%                   |                     |

# District Courts of Virginia 2015 Clerk Staffing Juvenile & Domestic Relations

|       |                           | J    | uvenile | & Dome              | stic    |
|-------|---------------------------|------|---------|---------------------|---------|
|       |                           | FTE  | Need    | Additional<br>Staff | Staff % |
| 1     | Chesapeake                | 16.0 | 19.0    | 3.0                 | 84%     |
| 2     | VA Beach                  | 37.0 | 41.0    | 4.0                 | 90%     |
| 3     | Portsmouth                | 13.0 | 14.0    | 1.0                 | 93%     |
| 4     | Norfolk                   | 25.0 | 30.0    | 5.0                 | 83%     |
| 5     | isle of Wight             | 2.2  | 3.0     | 0.8                 | 73%     |
| 5     | Suffolk                   | 6.4  | 7.0     | 0.6                 | 91%     |
| 7     | Newport News              | 19.5 | 18.0    | -1.5                | 108%    |
| 8     | Hampton                   | 12.6 | 16.0    | 3.4                 | 79%     |
| 9     | Gloucester                | 5.3  | 6.0     | 0.7                 | 88%     |
| 9     | King William/King & Queen | 2.0  | 4.0     | 2.0                 | 50%     |
| 9     | New Kent                  | 2.0  | 2.0     | 0.0                 | 100%    |
| 9 1   | Williamsb urg/James City  | 4.2  | 5.0     | 0.8                 | 84%     |
| 9 '   | York                      | 4.2  | 5.0     | 0.8                 | 84%     |
| 10    | Appomattox                | 2.0  | 2.0     | 0.0                 | 100%    |
| 10 (  | Charlotte                 | 2.0  | 2.0     | 0.0                 | 100%    |
| 10 [  | Halifax                   | 3.5  | 3.6     | 0.1                 | 97%     |
| 10    | Wecklenburg               | 3.2  | 3.0     | -0.2                | 107%    |
| 11 [  | Petersburg                | 6.6  | 6.0     | -0.6                | 110%    |
| 12 (  | Chesterfie Id             | 22.5 | 26.0    | 3.5                 | 87%     |
| 13 F  | Richmond                  | 25.0 | 23.0    | -2.0                | 109%    |
| 14 F  | lenrico                   | 22.5 | 26.0    | 3.5                 | 87%     |
| 15 (  | Caroline                  | 3.0  | 4.0     | 1.0                 | 75%     |
| 15 F  | redericks burg            | 3.2  | 4.0     | 0.8                 | 80%     |
| 15  - | lanover                   | 6.0  | 7.0     | 1.0                 | 86%     |
| 15 L  | ancaster/Northumberland   | 2.6  | 3.0     | 0.4                 | 87%     |
| 16 5  | Spotsylvania              | 10.0 | 12.0    | 2.0                 | 83%     |
| 15 S  | itafford                  | 11.0 | 12.5    | 1.5                 | 88%     |
| 15 V  | Vestmoreland              | 2.2  | 2.0     | -0.2                | 110%    |
| 16 A  | lbemarie/Charlottesville  | 9.0  | 9.5     | 0.5                 | 95%     |
| 16 0  | ulpeper                   | 4.6  | 6.0     | 1.4                 | 77%     |
| 16 L  | ouisa                     | 3.0  | 3.5     | 0.5                 | 86%     |
| 17 A  | rlington                  | 8.0  | 7.0     | -1.0                | 114%    |
| 18 A  | lexandria                 | 7.0  | 7.0     | 0.0                 | 100%    |
| 19 F  | airfax                    | 34.1 | 37.0    | 2.9                 | 92%     |

|                            |      |      | venile & Domestic   |         |  |
|----------------------------|------|------|---------------------|---------|--|
|                            | FTE  | Need | Additional<br>Staff | Staff % |  |
| 20 Fauquier                | 4.0  | 4.8  | 0.8                 | 83%     |  |
| 20 Loudoun                 | 8.5  | 9.5  | 1.0                 | 89%     |  |
| 21 Henry                   | 5.5  | 6.0  | 0.5                 | 92%     |  |
| 21 Martinsville            | 2.4  | 3.0  | 0.6                 | 80%     |  |
| 21 Patrick                 | 2.0  | 2.0  | 0.0                 | 100%    |  |
| 22 Danville                | 6.2  | 6.0  | -0.2                | 103%    |  |
| 22 Franklin County         | 5.0  | 6.5  | 1.5                 | 77%     |  |
| 22 Pittsylvania            | 4.6  | 5.5  | 0.9                 | 84%     |  |
| 23 Roanoke City            | 12.6 | 14.0 | 1.4                 | 90%     |  |
| 23 Roanoke County          | 5.8  | 7.0  | 1.2                 | 83%     |  |
| 24 Amherst                 | 3.4  | 3.8  | 0.4                 | 89%     |  |
| 24 Bedford County/City     | 7.5  | 8.0  | 0.5                 | 94%     |  |
| 24 Campbell                | 5.2  | 5.5  | 0.3                 | 95%     |  |
| 24 Lynchburg               | 8.3  | 10.5 | 2.2                 | 79%     |  |
| 24 Nelson                  | 2.0  | 2.0  | 0.0                 | 100%    |  |
| 25 Augusta/Staunton        | 8.0  | 11.0 | 3.0                 | 73%     |  |
| 25 Lexington/Rockbridge    | 2.0  | 3.0  | 1.0                 | 67%     |  |
| 25 Waynesboro              | 3.0  | 4.0  | 1.0                 | 75%     |  |
| 26 Clarke                  | 2.0  | 2.0  | 0.0                 | 100%    |  |
| 26 Frederick/Winchester    | 7.4  | 11.0 | 3.6                 | 67%     |  |
| 26 Page                    | 2.5  | 3.0  | 0.5                 | 83%     |  |
| 26 Rockingham/Harrisonburg | 8.0  | 11.0 | 3.0                 | 73%     |  |
| 26 Shenandoah              | 3.4  | 4.0  | 0.6                 | 85%     |  |
| 26 Warren                  | 4.0  | 4.8  | 0.8                 | 83%     |  |
| 27 Carroll                 | 2.4  | 3.0  | 0.6                 | 80%     |  |
| 27 Montgomery              | 5.4  | 5.5  | 0.1                 | 98%     |  |
| 27 Pulaski                 | 4.4  | 5.0  | 0.6                 | 88%     |  |
| 27 Wythe                   | 3.5  | 3.5  | 0.0                 | 100%    |  |
| 28 Bristol                 | 3.0  | 3.0  | 0.0                 | 100%    |  |
| 28 Smyth                   | 3.4  | 5.0  | 1.6                 | 68%     |  |
| 28 Washington              | 5.0  | 5.0  | 0.0                 | 100%    |  |
| 29 Tazewell                | 4.4  | 5.0  | 0.6                 | 88%     |  |
| 30 Wise                    | 5.0  | 6.0  | 1.0                 | 83%     |  |
| 31 Prince William          | 23.7 | 27.0 | 3.3                 | 88%     |  |
| 32 Accomack                | 3.0  | 3.0  | 0.0                 | 100%    |  |
| 32 Northampton             | 2.0  | 2.0  | 0.0                 | 100%    |  |