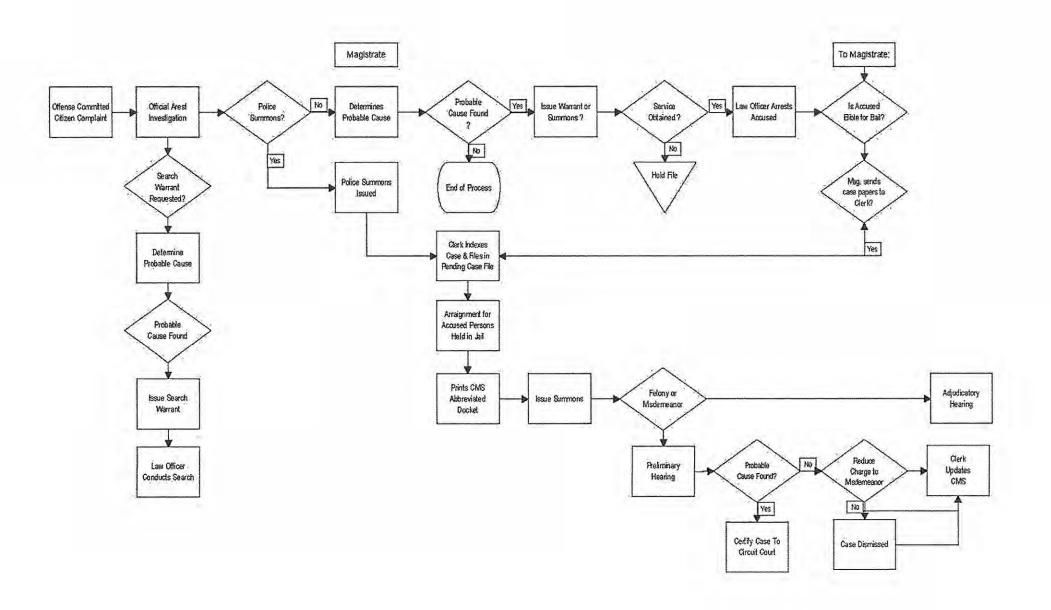

### Attached please find:

- 1. Power Point presentation of 11-13-15 as to the JDR Court, including caseload (we've updated from this morning's presentation to include figures not previously entered).
- 2. 2015 Clerk Staffing Model reflecting the Frederick/Winchester JDR Court at 67% staffing. General District at 75%. This reflects the current FTE (Full Time Employees), the number needed to fully staff the court and the percentage of current staffing.
- 3. Email from Rhonda Gardner of the Office of the Executive Secretary, Supreme Court of Virginia, Department of Judicial Services, as to courts receiving supplements. In addition to this list we add Arlington JDR and Arlington GD who receive a 15 percent local supplement, paid bi-monthly; County of Washington, General District Court who receives \$625, quarterly, and Montgomery County who also receive a supplement, of \$600.00, quarterly.
- 4. Copy of remarks of Ann B. Lloyd, Clerk, presented at the October Board of Supervisors meeting in support of local supplements for the Frederick County JDR and GD Courts.