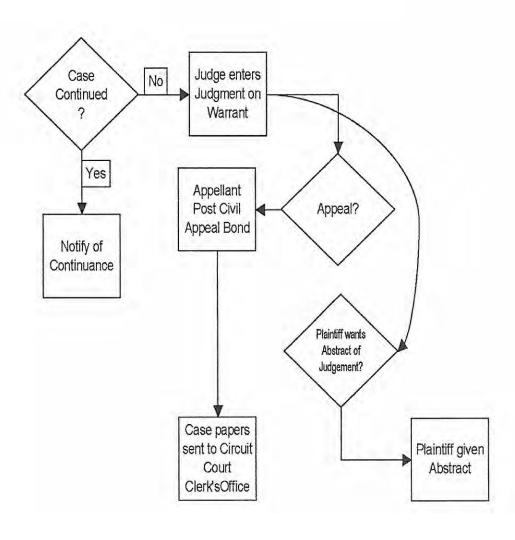

UNE:      | 255   | 284      | 1129    |
| JULY:      | 236   | 246      | 1124    |
| AUGUST:    | 224   | 300      | 1417    |
| SEPTEMBER: | 210   | 251      | 945     |
| OCTOBER:   | 274   | 232      | 1080    |

# FREDERICK GENERAL DISTRICT COURT HANDLES APPROXIMATELY 19,576 CRIMINAL & TRAFFIC CASES A YEAR

#### **COURT IS IN SESSION**

- 2 COURTS EVERY MONDAY
- 1 COURT EVERY TUESDAY
- 1 COURT FIRST, SECOND, THIRD AND FIFTH WEDNESDAY
- 2 COURTS FOURTH WEDNESDAY
- 2 COURTS EVERY THURSDAY
- 2 COURTS FIRST, SECOND, THIRD AND FIFTH FRIDAY
- 1 COURT FOURTH FRIDAY

# TRAFFIC CASE PROCESS



# CRIMINAL CASE PROCESSING PRE-COURT PROCEDURES



# CRIMINAL CASE PROCESSING POST-COURT PROCEDURES



# CIVIL CASE PROCESS PRE-TRIAL PROCEDURES



# CIVIL CASE PROCESS TRIAL AND POST-TRIAL PROCEDURES





# STAFF

- HIGH VOLUME MULTI JURISDICTION COURT. WE HANDLE WINCHESTER AND FREDERICK COUNTY CASES. WE DO DOUBLE EVERYTHING
- HIGH SCHOOL DIPLOMA OR EQUIVALENT IS REQUIRED. MOST OF OUR EMPLOYEES HAVE SOME COLLEGE AND/OR ARE WORKING ON DEGREES IN CRIMINAL JUSTICE OR HAD EXPERIENCE WITHIN THE JUDICIAL FIELD. DUE TO THE COMPLEXITY OF THE ISSUES AND REQUIREMENTS OF THESE POSITIONS—TURNOVER IS HIGH IN DEPUTY CLERK POSITIONS
- TAKES APPROXIMATELY SIX MONTHS TO TRAIN A NEW EMPLOYEE DUE TO THE MANY DUTIES AND RESPONSIBILITIES
- VACANCIES ARE HARD TO FILL WITH A STARTING SALARY OF \$27,066
- EMPLOYEES LEAVE FOR HIGHER PAYING POSITIONS: FEMA, FBI, CIRCUIT COURT, ATTORNEY OFFICES, ETC. WE LOST FOUR EMPLOYEES IN 2014 AND FOUR EMPLOYEES IN 2015 DUE TO SALARY
- SUPREME COURT OF VIRGINIA DID A STAFFING