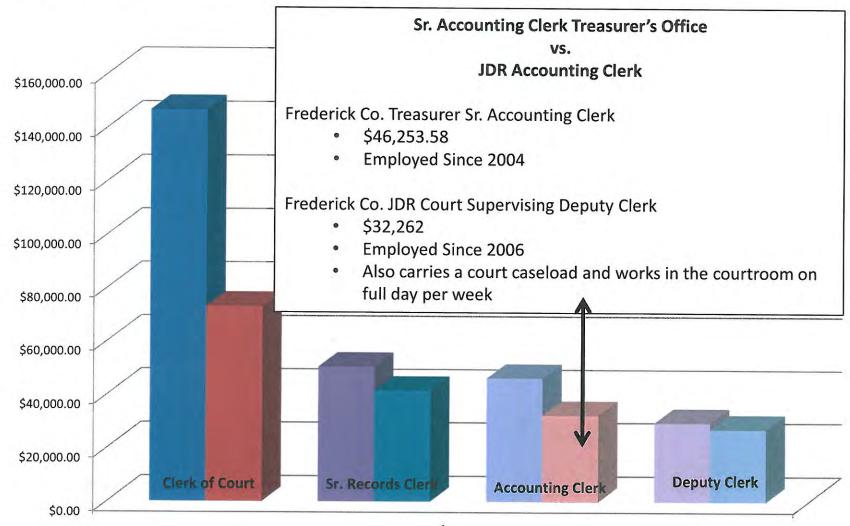

Grade 10             | 1290 | \$32,282 |
| Supervising Deputy Clerk | Step | Salary   |
| Pay Grade 14             | 1890 | \$43,353 |

| Supervising Deputy Clerk | Step | Salary   |  |  |
|--------------------------|------|----------|--|--|
| Pay Grade 14             | 1890 | \$43,353 |  |  |
| Pay Grade 13             | 1690 | \$39,303 |  |  |
| Pay Grade 12             | 1490 | \$35,626 |  |  |
| Pay Grade 11             | 1290 | \$32,282 |  |  |
| Pay Grade 10             | 1190 | \$30,756 |  |  |

| Deputy Clerk | Step | Salary   |  |  |
|--------------|------|----------|--|--|
| Pay Grade 9  | 1090 | \$29,277 |  |  |
| Pay Grade 8  | 1030 | \$28,438 |  |  |
| Pay Grade 7  | 931  | \$27,066 |  |  |
| Pay Grade 6  | 830  | \$25,783 |  |  |
|              |      |          |  |  |









## How do we do it?

#### **Good Leadership**

- Clerk and supervisor(s)
   have an important and
   responsible role to play
- Hands on Clerk and Supervisor(s)
- Open Communication
- Being aware of your surroundings within the office setting

#### Training & Education

- Update and Staff Meetings
- Continuing Legal
   Education
- Insuring the wishes of the Judge are met and that they are also reasonable and "doable".

## Our Daily Struggles

Doing more with less Employee morale and keeping employees engaged Dealing with the public Hiring and retaining good employees Managing caseloads and workloads As a state office, involvement with localities on financial matters

## What do we do for the state and localities?

- Collections as a whole for County of Frederick,
   City of Winchester,