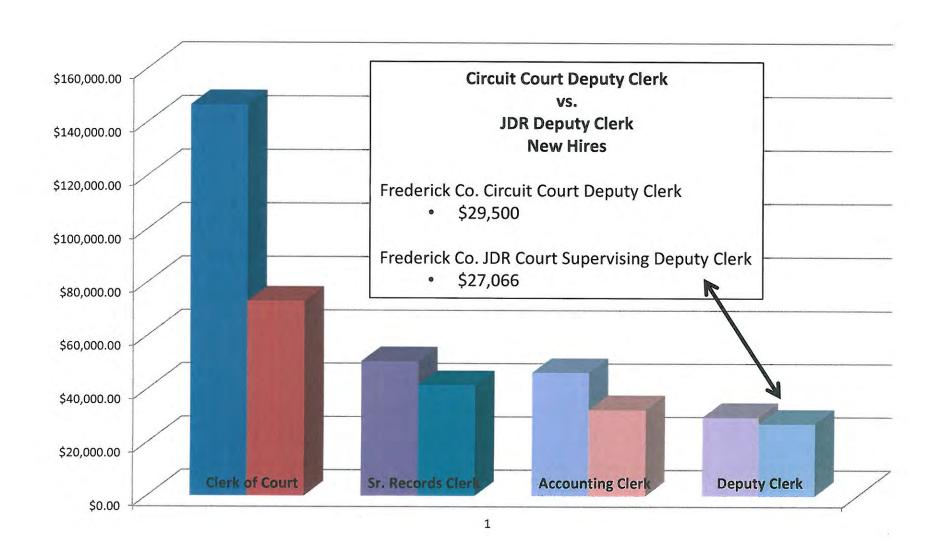

ade 10             | 1290 | \$32,282 |
| Supervising Deputy Clerk | Step | Salary   |
| Pay Grade 14             | 1890 | \$43,353 |

| Supervising Deputy Clerk | Step | Salary   |  |  |
|--------------------------|------|----------|--|--|
| Pay Grade 14             | 1890 | \$43,353 |  |  |
| Pay Grade 13             | 1690 | \$39,303 |  |  |
| Pay Grade 12             | 1490 | \$35,626 |  |  |
| Pay Grade 11             | 1290 | \$32,282 |  |  |
| Pay Grade 10             | 1190 | \$30,756 |  |  |

| Deputy Clerk | Step | Salary   |  |  |
|--------------|------|----------|--|--|
| Pay Grade 9  | 1090 | \$29,277 |  |  |
| Pay Grade 8  | 1030 | \$28,438 |  |  |
| Pay Grade 7  | 931  | \$27,066 |  |  |
| Pay Grade 6  | 830  | \$25,783 |  |  |
|              |      |          |  |  |









## How do we do it?

#### **Good Leadership**

- Clerk and supervisor(s)
   have an important and
   responsible role to play
- Hands on Clerk and Supervisor(s)
- Open Communication
- Being aware of your surroundings within the office setting

#### Training & Education

- Update and Staff Meetings
- Continuing Legal
   Education
- Insuring the wishes of the Judge are met and that they are also reasonable and "doable".

## Our Daily Struggles

Doing more with less Employee morale and keeping employees engaged Dealing with the public Hiring and retaining good employees Managing caseloads and workloads As a state office, involvement with localities on financial matters

## What do we do for the state and localities?

- Collections as a whole for County of Frederick,
   City of Winchester, C