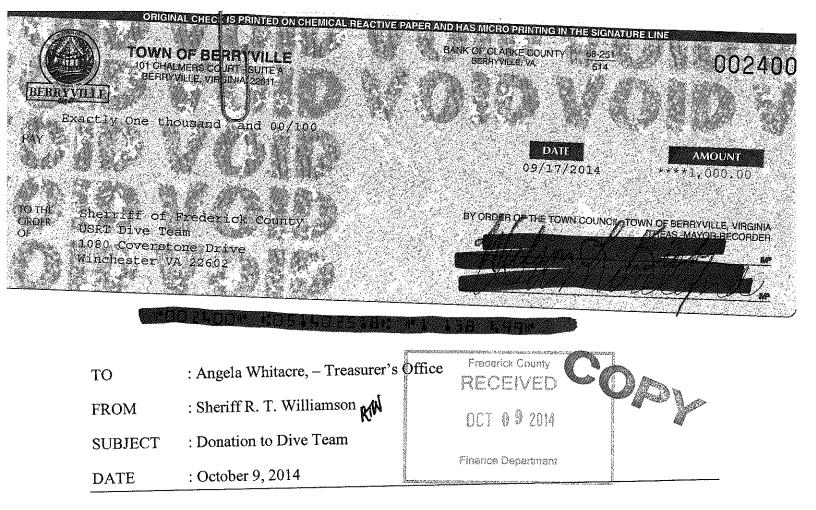

Attached please find a check in the amount of \$1,000.00 from the Town of Berryville. This check represents a donation to our Dive Team for services provided to the Town of Berryville.

We are requesting this amount be posted to revenue line: 3-010-018990-0006 (10CR). A copy of this memo will be sent to Finance for appropriation.

Thank you

RTW/adl

Cc: Finance – please appropriate to 3102-5409-000-001

| robert T. WILLIAMSC<br>Sheriff | DERICK COUNTY SHERIFF'S OFFICE<br>Frederick County<br>RECEIVED<br>OCT 0 9 2014<br>MAJOR C.L. VANMETER<br>Chief Deputy<br>MAJOR C.L. VANMETER<br>Chief Deputy |
|--------------------------------|--------------------------------------------------------------------------------------------------------------------------------------------------------------|
| TO<br>FROM                     | : Angela Whitacre, – Treasurer's Office<br>: Sheriff R. T. Williamson                                                                                        |
| SUBJECT                        | : Donation – Honor Guard                                                                                                                                     |
| DATE                           | : October 9, 2014                                                                                                                                            |