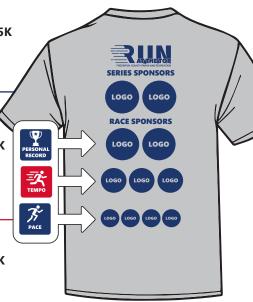

SWAG BAG \$50

- ✓ Promotional Items in Swag Bag
- **✓** Appear on Event and Registration Website (Text)

LOGO PLACEMENT ON RACE SHIRTS

For more information or to secure your sponsorship, please contact:

Becky McGraw Program Supervisor 540-722-8308