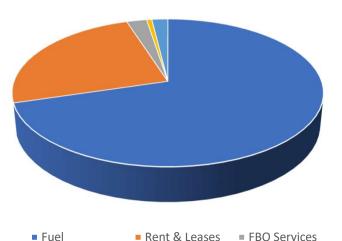

rederick County
  - 2 x City of Winchester
  - 1 x Clarke County, Shenandoah County, Warren County





#### **RECENT HIGHLIGHTS**



### **RECENT HIGHLIGHTS**



### **OPERATING BUDGET**



Debt + Merit Reserve



| EXPENSE                                  | BUDGET      |  |
|------------------------------------------|-------------|--|
| Personnel                                | \$674,910   |  |
| Benefits                                 | \$347,841   |  |
| Purchased Services                       | \$103,700   |  |
| Fuel for Resale,<br>Insurance, Utilities | \$1,706,620 |  |
| Debt Service,<br>Merit Reserve           | \$110,240   |  |
| TOTAL                                    | \$2,943,311 |  |
|                                          |             |  |

### **OPERATING BUDGET**



Fuel Rent & Leases

State Reimb. Fred Co/City





# **OPERATING BUDGET CONTRIBUTION**

|                  | FISCAL YEAR | REQUEST   |
|------------------|-------------|-----------|
|                  | FY16        | \$138,095 |
|                  | FY17        | \$119,736 |
|                  | FY18        | \$129,897 |
|                  | FY19        | \$120,215 |
|                  | FY20        | \$120,216 |
|                  | FY21        | \$91,167  |
|                  | FY22        | \$68,488  |
|                  | FY23        | \$56,250  |
| <b>ER</b><br>DRT | FY24        | \$42,589  |
|                  |             |           |





| UPDATE: 12/27/2022                                                        |