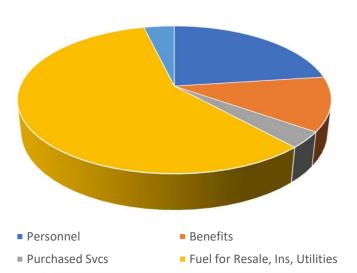

### **OPERATING BUDGET**

Debt + Merit Reserve

| EXPENSE                                  | BUDGET      |  |
|------------------------------------------|-------------|--|
| Personnel                                | \$674,910   |  |
| Benefits                                 | \$347,841   |  |
| Purchased Services                       | \$103,700   |  |
| Fuel for Resale,<br>Insurance, Utilities | \$1,706,620 |  |
| Debt Service,<br>Merit Reserve           | \$110,240   |  |
| TOTAL                                    | \$2,943,311 |  |
|                                          |             |  |