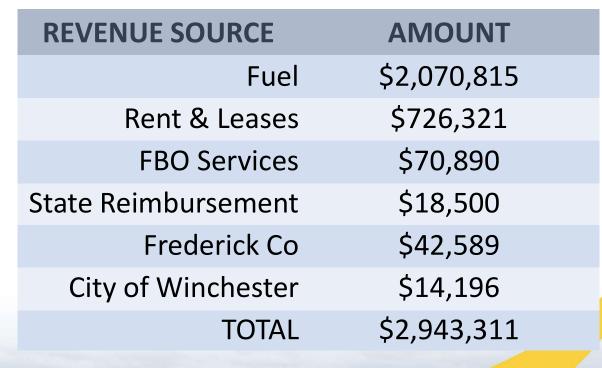

x Clarke County, Shenandoah County, Warren County





#### **RECENT HIGHLIGHTS**



### **RECENT HIGHLIGHTS**



### **OPERATING BUDGET**



Debt + Merit Reserve



| EXPENSE                                  | BUDGET      |  |
|------------------------------------------|-------------|--|
| Personnel                                | \$674,910   |  |
| Benefits                                 | \$347,841   |  |
| Purchased Services                       | \$103,700   |  |
| Fuel for Resale,<br>Insurance, Utilities | \$1,706,620 |  |
| Debt Service,<br>Merit Reserve           | \$110,240   |  |
| TOTAL                                    | \$2,943,311 |  |
|                                          |             |  |

### **OPERATING BUDGET**



Fuel Rent & Leases

State Reimb. Fred Co/City





# **OPERATING BUDGET CONTRIBUTION**

|                  | FISCAL YEAR | REQUEST   |
|------------------|-------------|-----------|
|                  | FY16        | \$138,095 |
|                  | FY17        | \$119,736 |
|                  | FY18        | \$129,897 |
|                  | FY19        | \$120,215 |
|                  | FY20        | \$120,216 |
|                  | FY21        | \$91,167  |
|                  | FY22        | \$68,488  |
|                  | FY23        | \$56,250  |
| <b>ER</b><br>DRT | FY24        | \$42,589  |
|                  |             |           |





| UPDATE: 12/27/2022                                                        |                                                                                                      | REVENUE S