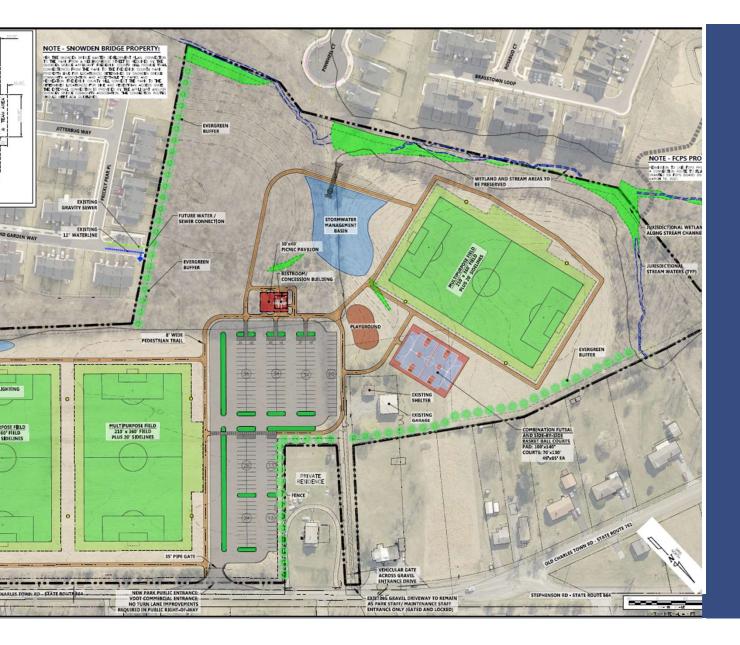

### Old Charlestown Road Park

#### Capital Request: \$3,570,000

Developing much needed recreation facilities in northern Frederick County.