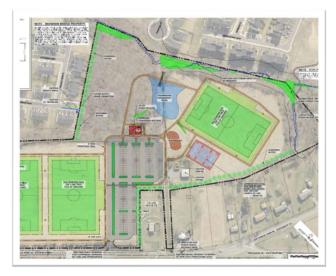

### Old Charlestown Road Park

#### Capital Request: \$3,570,000

Developing much needed recreation facilities in northern Frederick County.